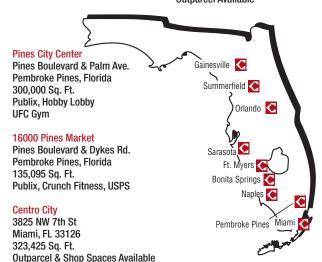

#### **Brooks Town Center**

Coconut Road & Three Oaks Pkwy. Estero, Florida 80,000 Sq. Ft. 38,075 SF Anchor Space Available Outparcels & Shop Space Available

#### **Shoppes at Spruce Creek**

441 & Del Webb Blvd. Summerfield/The Villages. Florida 13 Acres Anchor & Outparcel Space Available

Target, Fresco Y Mas, Party City