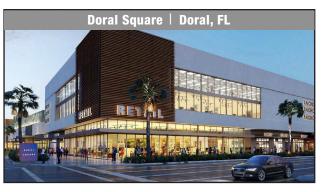

#### **Doral Square**

N.W. 36th St. & N.W. 87th Ave. Doral, Florida 156,165 Sq. Ft. **New Development** Marshalls, Ross, UFC Gym