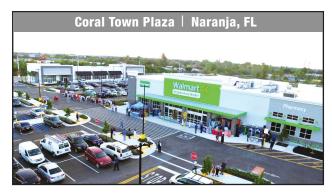

#### **Coral Town Plaza**

S. Dixie Hwy & SW 264th St. Miami, Florida 7 Acres and 55,000 Sq. Ft. Walmart Neighborhood Market **Outparcel Available** 

2811 Coral Way 2811 Coral Way, Miami FL 6.000 Sa. Ft. of Retail & Self-Storage Center