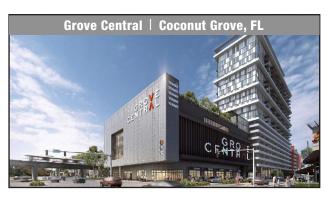

#### **Grove Central**

SW 27th Ave & US1, Miami Florida 167,615 Sq. Ft. New Mixed-Use Development Target, 5 Below