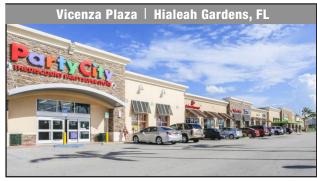

#### Vicenza Plaza

Okeechobee Rd. & Hialeah Gardens Blvd. Hialeah, FL 95,000 Sq. Ft. Walmart Market, Party City, Goodwill